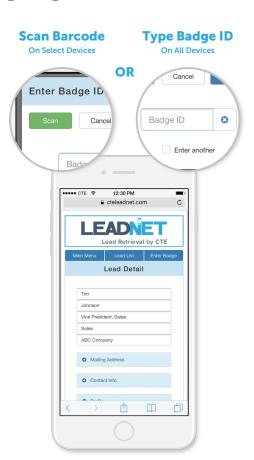

### Scan Barcode to Capture Leads

Scan the barcode to capture leads. Works on select versions of Android and Apple operating systems. Browser limitations apply.

## **Capture Leads with LeadNet ID**

Simply type the LeadNet ID on the name badge to capture a new lead. No scanning needed.

Cross-platform, works on any device.