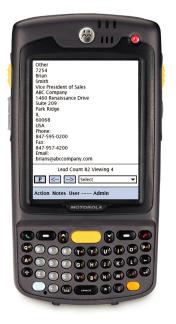

# **Rover Scanner Highlighted Features**

#### **One Button Operation**

Simple one button operation to scan a new badge and easy touchscreen display.

#### Add Custom Notes

Add notes to any lead as you collect them or go back and add notes later.

#### Long-lasting Battery Life

Long-lasting battery life of 3-5 days. No need to charge the Rover during the event.

**Quick Access to Lead File** 

Lead files are emailed and made available to download within 1-2 hours after the event ends.

#### **20 Standard or Custom Follow-up Codes** Use follow-up codes to help quickly qualify and organize your leads.

#### **Printer (Optional)**

Add a receipt style printer to print a copy of each lead you've scanned.

## **Rover System**

A hand-held portable system with scanner and LCD display. No electrical needed.

Price Per Unit Before 09/27/2019: \$325.00 After 09/27/2019: \$350.00

Add-On Wired Printer for Rover Scanning Unit